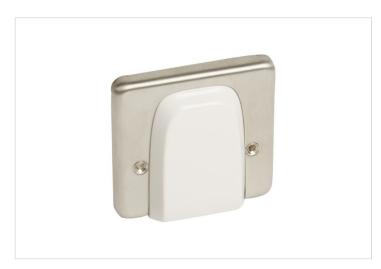

# **Product sheet**

SYNERGY™ LEGRAND

Synergy™ Authentic - Cable outlet 45A - Brushed Stainless Steel

REF. 833026 | EAN. 3414970664686

> Visit e-catalogue

#### **Product charateristics**

- 45A, 250V~
- . Screw type terminals for enhanced contacts
- · Marked terminals for easy identification
- Cover plate is square 86x86 mm, product thickness is 7mm (once is installed onto the wall).
- Monobloc complete product = ready-to-install product

# **Avantages**

- Plate in austenitic stainless steel Non magnetic Grade 304L
- Made in UK
- Delivered with screws for flush & surface boxes in both plastic and metal boxes