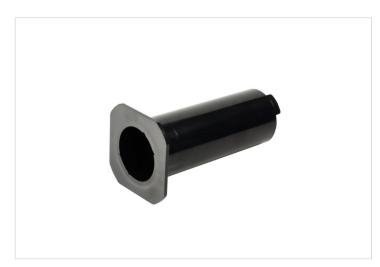

# **Product sheet**

LCS3 LEGRAND

Set of 4 cable management spools

REF. 446156 | EAN. 3414971173729

Cable management spools effectively manage excess fiber cable slack, providing flexibility and the proper bend radius for cables.

## Description

Cable management spools effectively manage excess fiber cable slack, providing flexibility and the proper bend radius for cables.