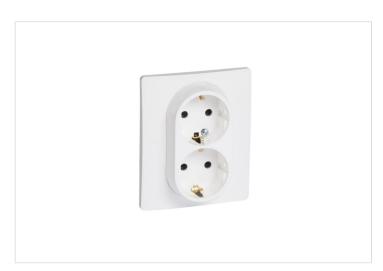

#### NILOÉ™ LEGRAND

Niloé™ - German standard 2x2P+E compact socket outlet without safety shutters - screw terminals - supplied with White plate

REF. 764534 | EAN. 3414971000889

> Visit e-catalogue

#### **Product charateristics**

- Nilo German standard socket outlets and Accessories Mechanisms supplied with cover plates and support frames To be equipped with plates Fixing with screws or claws (supplied)
- German standard socket outlets without safety shutters 2 x 2P+E compact screw terminals Supplied complete with plate Installation in 1 gang flush-mounting box Allow you to replace 1 socket with 2 sockets without changing the flush-mounting box Screw mounting White