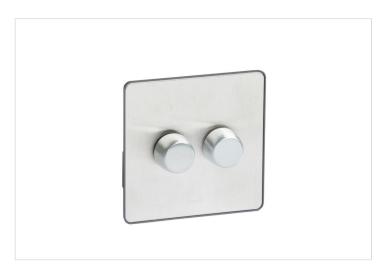

#### SYNERGY™ LEGRAND

Synergy™ Sleek - Push on/off 2 gang 2-way rotary dimmer - 400W - Brushed Stainless Steel

REF. 832157 | EAN. 3414970661487

> Visit e-catalogue

#### **Product charateristics**

- 100V~ to 250V~ 50/60Hz 400W (230V~)
- Screwless cover plate is square 86x86 mm,product thickness is 4mm (once is installed onto the wall).
- Complete product, cover plates are clipped onto the mechanism itself.