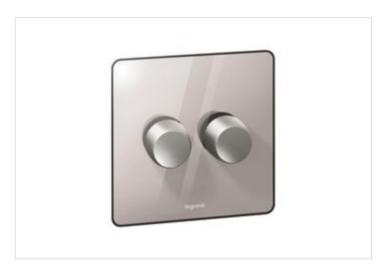

#### SYNERGY™ LEGRAND

Synergy™ Sleek - Push on/off 2 gang 2-way rotary dimmer - 400W - Polished Stainless Steel

REF. 832357 | EAN. 3414970662682

> Visit e-catalogue

#### **Product charateristics**

- 100V~ to 250V~ 50/60Hz 400W (230V~)
- Screwless cover plate is square 86x86 mm,product thickness is 4mm (once is installed onto the wall).
- Complete product, cover plates are clipped onto the mechanism itself.

## **Avantages**

- Plate and knobs are made in the same ferritic
  Stainless Steel Grade 430, with a chromium plating which bring a better rusting resistance and a nicer finish
- Made in UK
- Delivered with screws for flush & surface boxes in both plastic and metal boxes