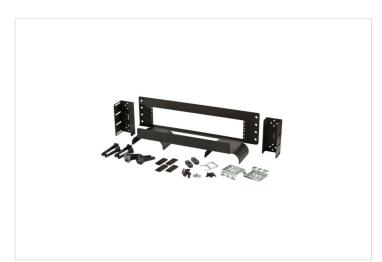

### Overhead cable pathway 5U 19 inches

REF. 446160 | EAN. 3414971173767

Overhead rack to support additional rack space above existing racks or cabinets.

> Visit e-catalogue

# Description

Overhead rack to support additional rack space above existing racks or cabinets.

#### **Product charateristics**

- Includes a 3 piece waterfall to elegantly route cables down to the lower racks.
- No frame assembly required
- Lightweight, easy to install.
- Optional cable management rings
- Steel, colour black