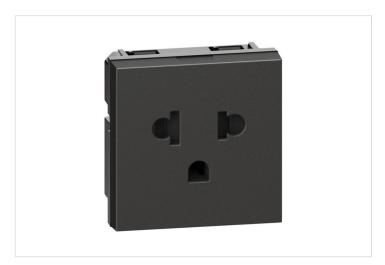

#### LIVING NOW BTICINO

Living Now - Euro-US socket 2P+E, 16 A, 2 modules, black

REF. BT-KG4126 | EAN. 8005543651216

> Visit e-catalogue

#### **Product charateristics**

- The Living Now socket allows to take energy with Euro -US 2P+E plugs 16A
- The device must be completed with a KG51 cover
- · Screw and plate terminals
- Easy installation and removal of the mechanism on the support frame thanks to the new generation of plastic hooking system
- Euro-US Standard 2P+E, 16A, 2 modules, Black