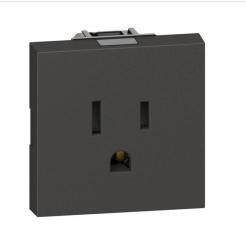

#### LIVING NOW BTICINO

Living Now - US socket 2P+E, 16 A, 2 modules, black REF. BT-KG4129 | EAN. 8005543651285

> Visit e-catalogue

#### **Product charateristics**

- The Living Now socket allows to take energy with US 2P+E plugs 16A
- The device must be completed with a KG51 cover
- Screw and plate terminals
- Easy installation and removal of the mechanism on the support frame thanks to the new generation of plastic hooking system
- US Standard 2P+E, 16A, 2 modules, Black