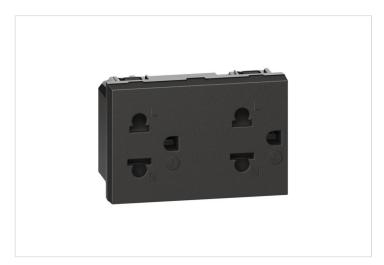

#### LIVING NOW BTICINO

Living Now - Duplex Euro-US socket 2P+E, 16 A, 3 modules, black

REF. BT-KG4185 | EAN. 8005543651308

> Visit e-catalogue

#### **Product charateristics**

- The Living Now socket allows to take energy with Euro -US 2P+E plugs 16A
- The device must be completed with a KG52 cover
- · Screw and plate terminals
- Easy installation and removal of the mechanism on the support frame thanks to the new generation of plastic hooking system
- Duplex Euro-US Standard 2P+E, 16A, 3 modules, Black