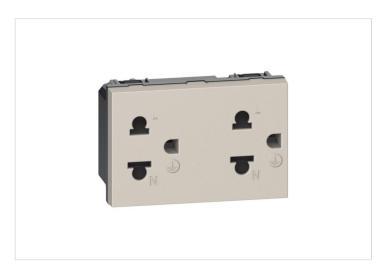

#### LIVING NOW BTICINO

Living Now - Duplex Euro-US socket 2P+E, 16 A, 3 modules, sand

REF. BT-KM4185 | EAN. 8005543651315

> Visit e-catalogue

### **Product charateristics**

- The Living Now socket allows to take energy with Euro -US 2P+E plugs 16A
- The device must be completed with a KM52 cover
- · Screw and plate terminals
- Easy installation and removal of the mechanism on the support frame thanks to the new generation of plastic hooking system
- Duplex Euro-US Standard 2P+E, 16A, 3 modules, Sand