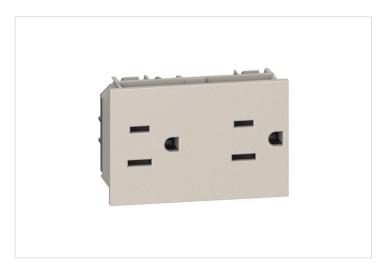

### **Product charateristics**

- The Living Now socket allows to take energy with US 2P+E plugs 16A
- The device must be completed with a KM52 cover
- . Screw and plate terminals
- Easy installation and removal of the mechanism on the support frame thanks to the new generation of plastic hooking system
- Duplex US Standard 2P+E, 16A, 3 modules, Sand