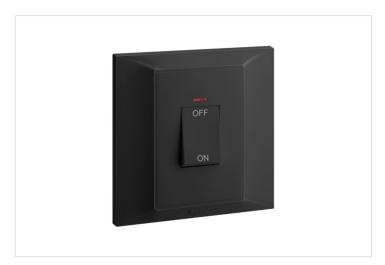

# **Product sheet**

**BELANKO S LEGRAND** 

Belanko S - 1 gang 1 way 32A double pole switch with LED - Anthracite

REF. 617729 | EAN. 3414971985537

> Visit e-catalogue