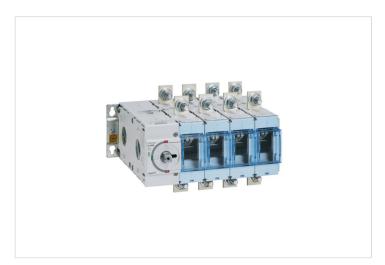

#### DSX TSE 160 LEGRAND

DSX Transfer switching equipment TSE Frame 2(160A) - 4 poles - Rated current = 100A - fixing on plate

REF. 424113 | EAN. 3414971921245

> Visit e-catalogue

#### **Product charateristics**

- Rated insulation voltage Ui = 1000V, rated impulse withstand voltage Uimp = 8kV, dielectric strength 50 Hz 1 min = 8kV
- Climatic condition according to IEC/EN 60947 1 Annex Q, Cat. F subject to temperature, humidity, vibration, shock and salt mist.
- Answer for standard market needs, compact design, innovation with pop up indicators ,total coordination with legrand mccb and mcb ranges
- Complete range of accessories: auxiliary contacts(NO+NC), rotary handles, locking accessory, sealable terminal shields IP40, phase barriers, spreaders