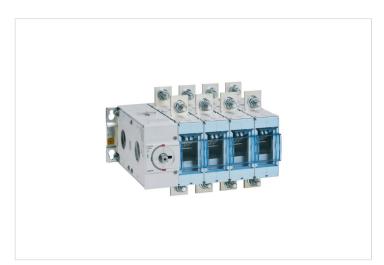

#### **DSX TSE 320 LEGRAND**

DSX Transfer switching equipment TSE Frame 2(320A) - 4 poles - Rated current = 320A - fixing on plate

REF. 424125 | EAN. 3414971921320

> Visit e-catalogue

#### **Product charateristics**

- Rated insulation voltage Ui = 1000V, rated impulse withstand voltage Uimp = 12kV, dielectric strength 50 Hz 1 min = 10kV
- Climatic condition according to IEC/EN 60947 1 Annex Q, Cat. F subject to temperature, humidity, vibration, shock and salt mist.
- Answer for standard market needs, compact design, innovation with pop up indicators ,total coordination with legrand mccb and mcb ranges
- Complete range of accessories: auxiliary contacts(NO+NC), rotary handles, locking accessory, sealable terminal shields IP40, phase barriers, spreaders