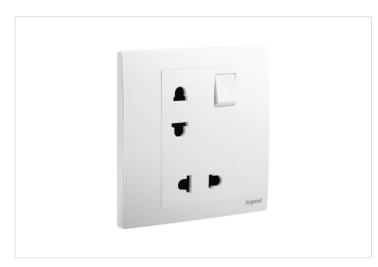

#### MALLIA SENSES LEGRAND

Mallia Senses - 1 gang EURO/US switched socket outlet - 16A - 2 x 2 poles - Matt White

REF. 281124MW | EAN. 3414972070980

This duplex Euro-US switched socket allows the connection of two electrical devices to power.

# Description

This duplex Euro-US switched socket allows the connection of two electrical devices to power.