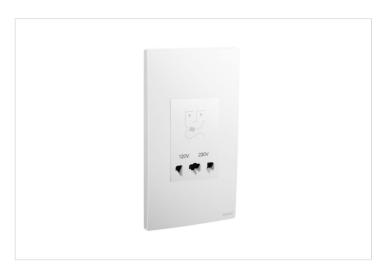

#### MALLIA SENSES LEGRAND

Mallia Senses - 2 gang shaver socket outlet - 120/240 volts - Matt White

REF. 281135MW | EAN. 3414972075176

The shaver socket allows to supply power to a shaver compatible with European, British and Australian standards 2P plugs.

# Description

The shaver socket allows to supply power to a shaver compatible with European, British and Australian standards 2P plugs.

#### **Product charateristics**

- 2P, 127V/250V (20VA)
- MALLIA SENSES is sold as a complete set under one cat number
- Automatic terminals
- · Marked terminals for easy identification
- Matt white finish