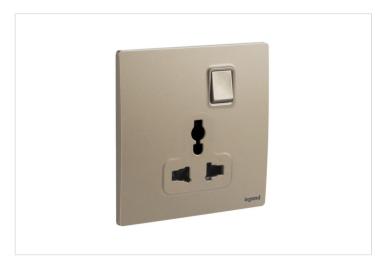

#### MALLIA SENSES LEGRAND

Mallia Senses - 1 gang Multistandard switched socket outlet - Dark Bronze

REF. 281120DB | EAN. 3414972072281

The multistandard switched socket allows the supply of power to an electrical device compatible with Euro, US, Indian, Chinese or British standards.

# Description

The multistandard switched socket allows the supply of power to an electrical device compatible with Euro, US, Indian, Chinese or British standards.