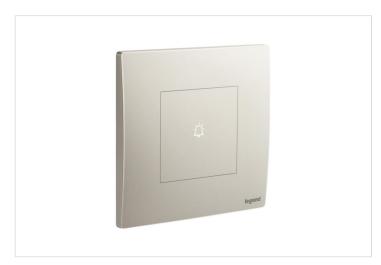

#### MALLIA SENSES LEGRAND

Mallia Senses - 1 gang push button 6A - Champagne REF. 281240CH | EAN. 3414972067171

This tactile push is dedicated to door bell use.

> Visit e-catalogue

# Description

This tactile push is dedicated to door bell use.