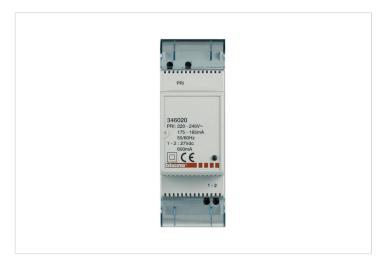

#### BTICINO

Additional power supply to be used to supply entrance panels and internal units locally. 2 DIN modular enclosure.

REF. 346020 | EAN. 8012199955933

> Visit e-catalogue

#### **Product charateristics**

- 2 DIN modular housing
- Power supply 230 Vac at 50 60 Hz
- 27 Vdc continuous low voltage, with maximum current of 600 mA.