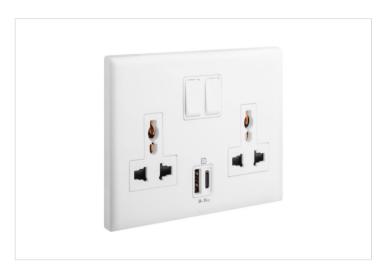

# **Product charateristics**

- 2 x 2P+E Multi standard, 250V + 3A USB A + C chargers
- ELOE is sold as a complete set under one cat number
- Screw type terminals for a secured & enhanced contacts
- Marked terminals for easy identification
- · Glossy white finish

# **Avantages**

- Combination of power socket and USB charger on the one unique device.
- Delivered with screws for flush & surface boxes in both plastic and metal boxes
- A squarrish shape designed with a full rocker plate aesthetic