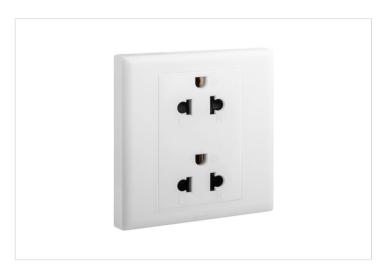

#### **ELOE LEGRAND**

Eloe - 1 gang 2x2 Pole+e EURO-US socket - White

REF. 618064 | EAN. 3414972264471

> Visit e-catalogue

#### **Product charateristics**

- 2 x 2P+E Euro US, 16A,250V
- ELOE is sold as a complete set under one cat number
- Screw type terminals for a secured & enhanced contacts
- · Marked terminals for easy identification
- Glossy white finish