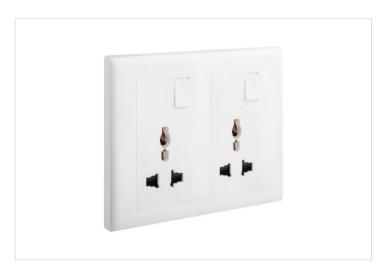

#### **ELOE LEGRAND**

Eloe - 2 gang multistandard single pole switched socket - White

REF. 618069 | EAN. 3414972265188

> Visit e-catalogue

## **Product charateristics**

- 2 x 2P+E Multi standard, 250V
- ELOE is sold as a complete set under one cat number
- Screw type terminals for a secured & enhanced contacts
- · Marked terminals for easy identification
- · Glossy white finish