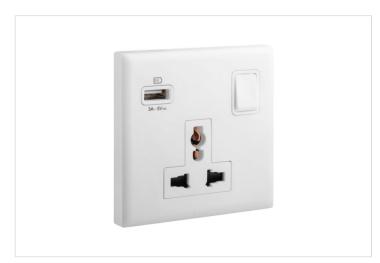

#### **ELOE LEGRAND**

Eloe - 1 gang multistandard single pole switched socket + USB A - White

REF. 618059 | EAN. 3414972265133

> Visit e-catalogue

### **Product charateristics**

- 2P+E Multi standard, 250V + 2,4A USB A charger
- ELOE is sold as a complete set under one cat number
- Screw type terminals for a secured & enhanced contacts
- · Marked terminals for easy identification
- · Glossy white finish

## **Avantages**

- Combination of power socket and USB charger on the one unique device.
- Delivered with screws for flush & surface boxes in both plastic and metal boxes
- A squarrish shape designed with a full rocker plate aesthetic